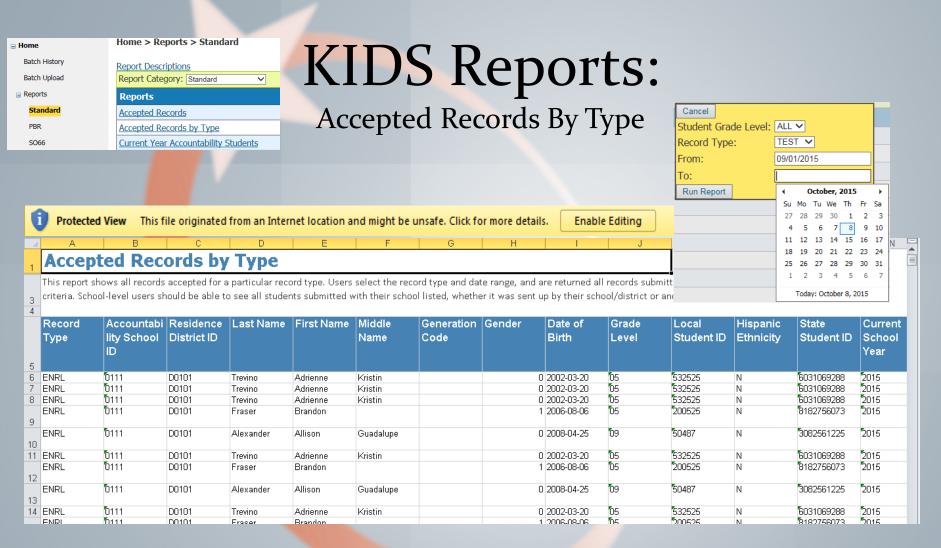

## KIDS Reports

## **KIDS** Reports

#### **Standard Reports:**

- Accepted Records by Type TEST
- Current Year Accountability Students